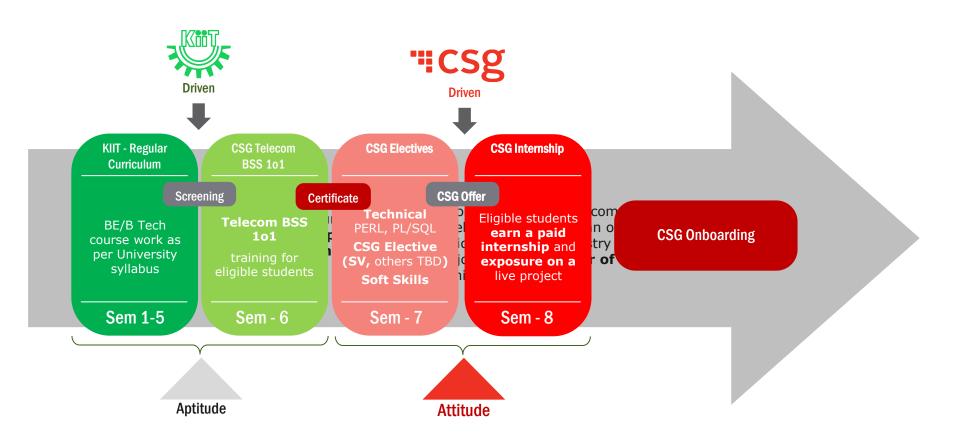

## Alignment with KIIT Semester Schedule: current batch in 6<sup>th</sup> Sem

Balancing theory and Industry experience – stepping into professional world