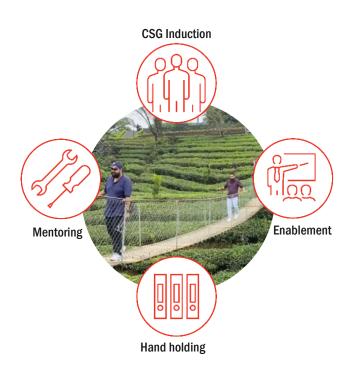

## **Enablement Framework:** beyond the curriculum

### CSG guidance throughout the journey

- Holistic approach to onboarding and enablement
- Results focused and commitment to provide structured program
- Role specific enablement learning paths ensuring skills and competencies required for specific roles in delivery projects
- Safe and supported learning environment
- Dedicated Project Simulation / Practicum
- Multiple training formats: Blended, On-Demand, Virtual, Instructor Led -Trainer and Delivery SME's
- Enablement across multiple knowledge domains
- Underpinned by assessment, coaching and mentoring

## Taking the first steps: enrollment and enablement

### Extending the knowledge and experience